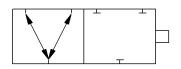

# **Functional Symbol:**

Single Selector float

MV Valve w/ Knob

SV Valve w/ Clevis and and Plated

Single Selector Standard

An float spool where all ports are either open to each other or closed to each other. This option is designed to allow cylinders to float or motors to freewheel in such equipment as snowplows, combine headers, mower attachments, etc.