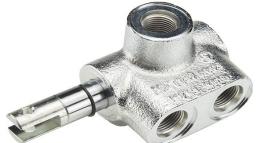

#### Technical:

**MV-** Selector Hydraulic Valve

**SV- Selector Hydraulic Valve** 