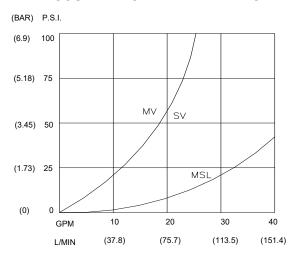

#### PRESSURE DROP CHARACTERISTICS

Phone: 320-743-2276

Email: CustomerService@Doering.com

Web: www.doering.com