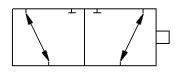

# **Functional Symbol:**

Single Selector float

MV Valve w/ Knob

SV Valve w/ Clevis and and Plated

Single Selector Standard

### Operation:

The standard spool has an open crossover so, as the spool is being shifted, one outlet port begins to close and the other outlet port begins to open.

A closed crossover spool, as the spool is being shifted, flow is not allowed to crossover between outlet ports because flow is closed to the outlet ports for a moment while shifting.