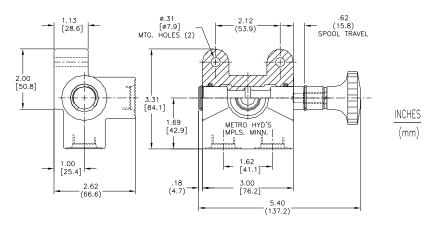

#### Technical:

**MV-** Selector Hydraulic Valve

**SV- Selector Hydraulic Valve** 