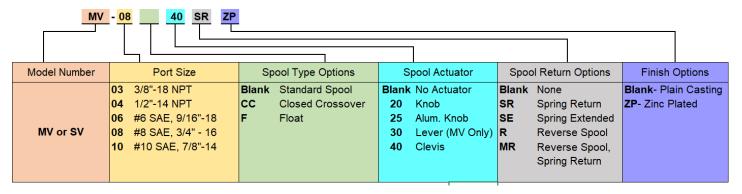

Chrome Plated Spool, for long life
- High-Tensile Cast Iron Body
- Knob/ handle Options

#### Specification:

| Flow<br>Capacity | Pressure<br>Rating | Temperature<br>Range | Weight     |
|------------------|--------------------|----------------------|------------|
| 20 GPM           | 3000 PSI           | -22° to + 194° F     | 3.5 Pounds |
| 75 (L/MIN)       | (207 Bar)          | -30° to + 90° C      |            |

#### PRESSURE DROP CHARACTERISTICS





Phone: 320-743-2276

Email: CustomerService@Doering.com

Web: www.doering.com

# MV/SV- Selector Hydraulic Valve 3 Way

#### Technical:





**MV-** Selector Hydraulic Valve

**SV- Selector Hydraulic Valve** 

## **Installation Examples:**

**Hydraulic Circuit- Selector Valve w Optional Float Spool** 

### **Ordering Instructions:**