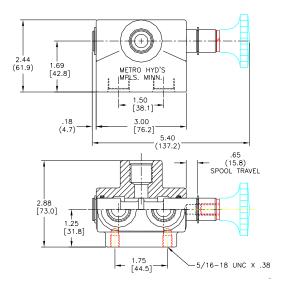

#### Technical:

**MV-** Selector Hydraulic Valve

**SV- Selector Hydraulic Valve** 