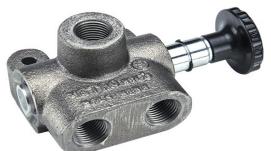

#### Technical:

**MV-** Selector Hydraulic Valve

**SV- Selector Hydraulic Valve** 